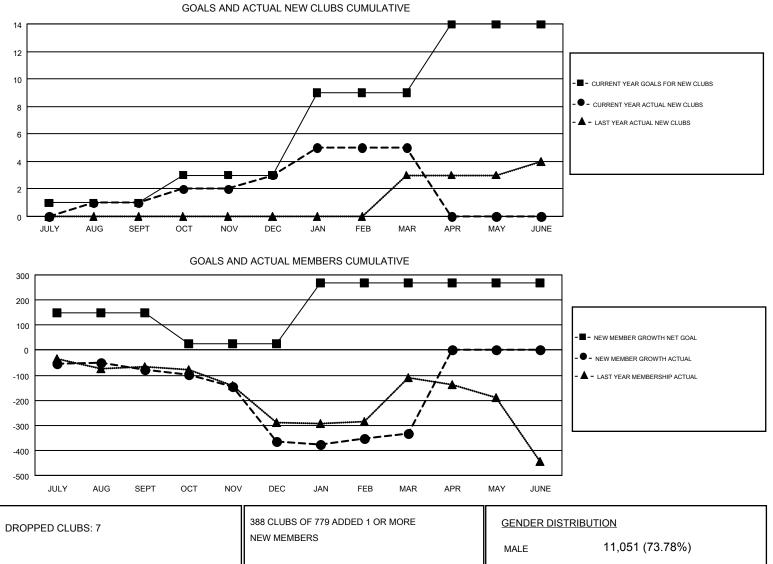

#### GMT: TON SOETERS

| GMT CA 4 |  | GMT | СА | 4 |
|----------|--|-----|----|---|
|----------|--|-----|----|---|

| Clubs                 |               |           |                       | Members       |                                                                |                                                              |                                                    |  |
|-----------------------|---------------|-----------|-----------------------|---------------|----------------------------------------------------------------|--------------------------------------------------------------|----------------------------------------------------|--|
| RESULTS FOR 2016-2017 |               |           | RESULTS FOR 2016-2017 |               |                                                                |                                                              |                                                    |  |
| QUARTER               | NEW CLUB GOAL | NEW CLUBS | DROPPED CLUBS         | QUARTER       | NEW MEMBER GROWTH<br>NET GOAL (not reinstated<br>or transfers) | NEW MEMBER<br>GROWTH ACTUAL (not<br>reinstated or transfers) | DROPPED<br>MEMBERS ACTUAL<br>(including transfers) |  |
| JULY/AUG/SEPT         | 1             | 1         | 2                     | JULY/AUG/SEPT | 149                                                            | 306                                                          | 383                                                |  |
| OCT/NOV/DEC           | 2             | 2         | 5                     | OCT/NOV/DEC   | -125                                                           | 243                                                          | 531                                                |  |
| JAN/FEB/MAR           | 6             | 2         | 0                     | JAN/FEB/MAR   | 245                                                            | 377                                                          | 345                                                |  |
| APR/MAY/JUNE          | 5             | 0         | 0                     | APR/MAY/JUNE  | 0                                                              | 0                                                            | 0                                                  |  |

|                         |            |                           | MALE              | 11,001 (70.7070)          |     |
|-------------------------|------------|---------------------------|-------------------|---------------------------|-----|
| DROPPED MEMBERS         |            |                           | FEMALE            | 3,928 (26.22%)            |     |
| DECEASED                | 135        | CLICK HERE FOR CUMULATIVE | TOTAL FAMILY UNIT | TOTAL FAMILY UNIT MEMBERS |     |
| CLUB CANCELLED<br>OTHER | 3<br>1,121 | MEMBERSHIP DATA           | FAMILY MEMBERS F  | PAYING HALF               | 885 |
| TOTAL                   | 1,259      |                           | DUES              |                           |     |